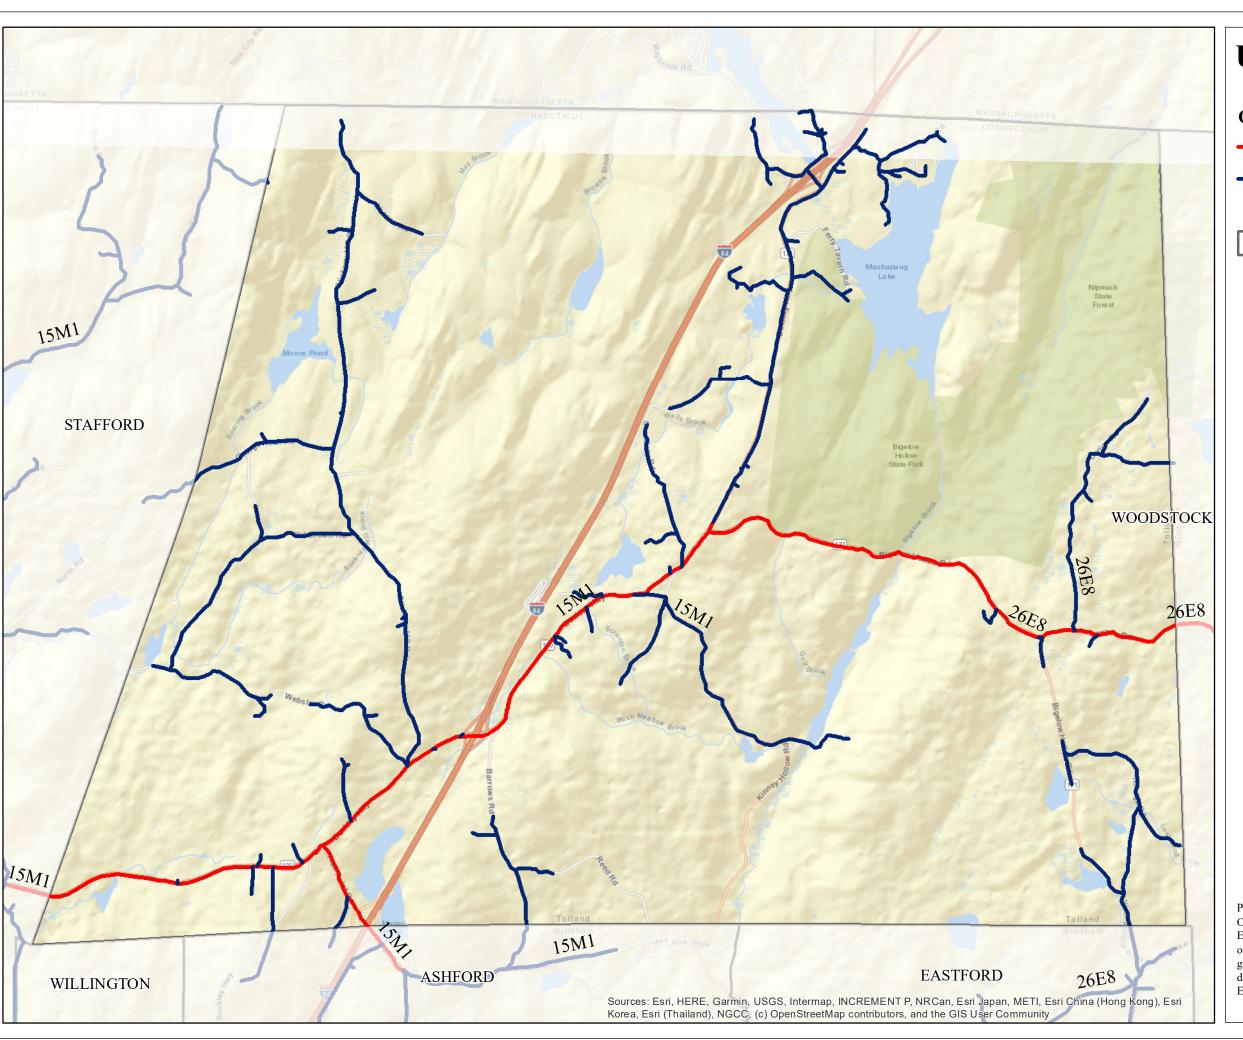

## UNION

## **OH Primary 2022 Trimming**

— Backbone Maintenance Trimming

Scheduled Maintenance Trimming

Substations

Town Boundary

## Town Mileage Summary

BB METT: 8.87 SMT: 30.01 Total: 38.88

PROPRIETARY INFORMATION: The material contained on the Overhead Distribution Circuit Map shall be considered proprietary to Eversource (ES), and Users (which shall be defined as any person or entity who has received the Map through sale, purchase, exchange gift, or otherwise) shall keep it in confidence and shall not furnish or disclose it to any third party without the prior written permission of Eversource.

Date: 8/20/2021